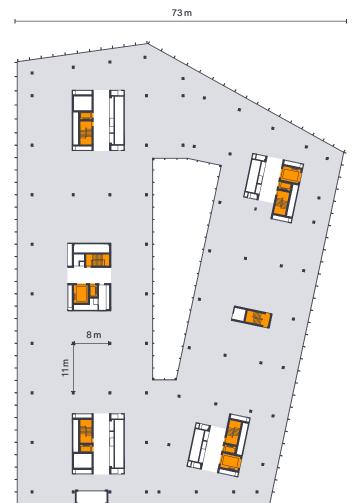

## Floor Plan 3rd Floor

TECHNICAL SPECIFICATIONS

Ceiling height 3.00 m

Floor load 500 kg/m<sup>2</sup>

Rental area (A: 4,530 m<sup>2</sup>/B: 4,970 m<sup>2</sup>) Lifts and staircases **Balcony** (A: 160 m<sup>2</sup>)

Building

 $(\mathbf{A})$ 

B

103 m

meters

14

0

7

21