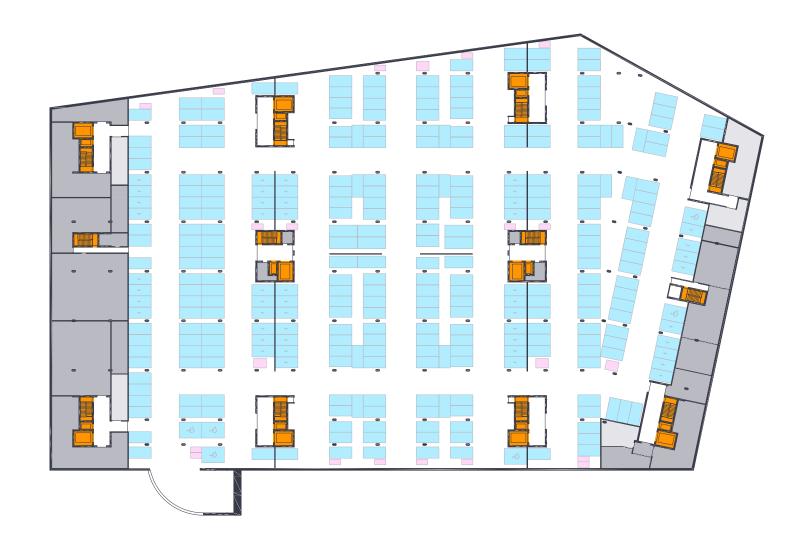

### Floor Plan Ground Floor

TECHNICAL SPECIFICATIONS

**Ceiling height** 5.80 m

Floor load 2 t/m<sup>2</sup>

Rental area (A: 3,476 m²/B: 3,365 m²)
 Lifts and staircases
 Logistic area
 Concierge
 Terrace
 Tank storage (O<sub>2</sub>, N<sub>2</sub>, CO<sub>2</sub>, etc.)

Waste compactors

Entrances

Access to cargo lifts