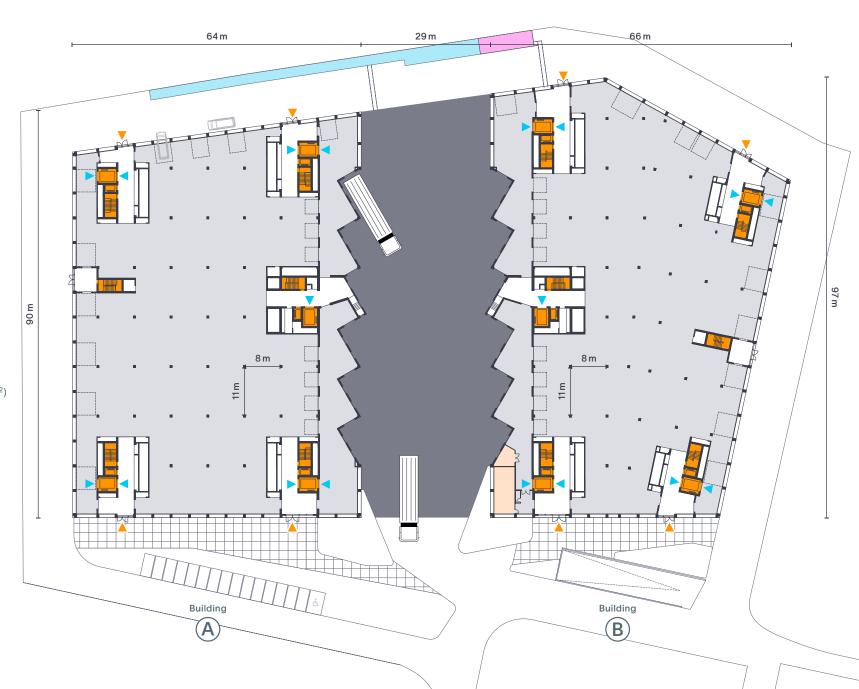

## Floor Plan 3rd Floor

TECHNICAL SPECIFICATIONS

Ceiling height 3.00 m

Floor load 500 kg/m<sup>2</sup>

Rental area (A: 4,530 m<sup>2</sup>/B: 4,970 m<sup>2</sup>) Lifts and staircases **Balcony** (A: 160 m<sup>2</sup>)

Building

 $(\mathbf{A})$ 

B

103 m

meters

14

0

7