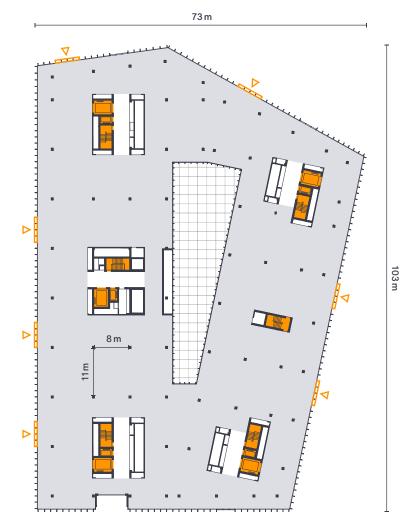

# Floor Plan 2nd Floor

TECHNICAL SPECIFICATIONS

Ceiling height A: 4.40 m/B: 3.55 m

Floor load 1 t/m<sup>2</sup>

Lifts and staircases

**Terrace** (A: 370 m<sup>2</sup>)

> Façade access points

103 m

14

0

7