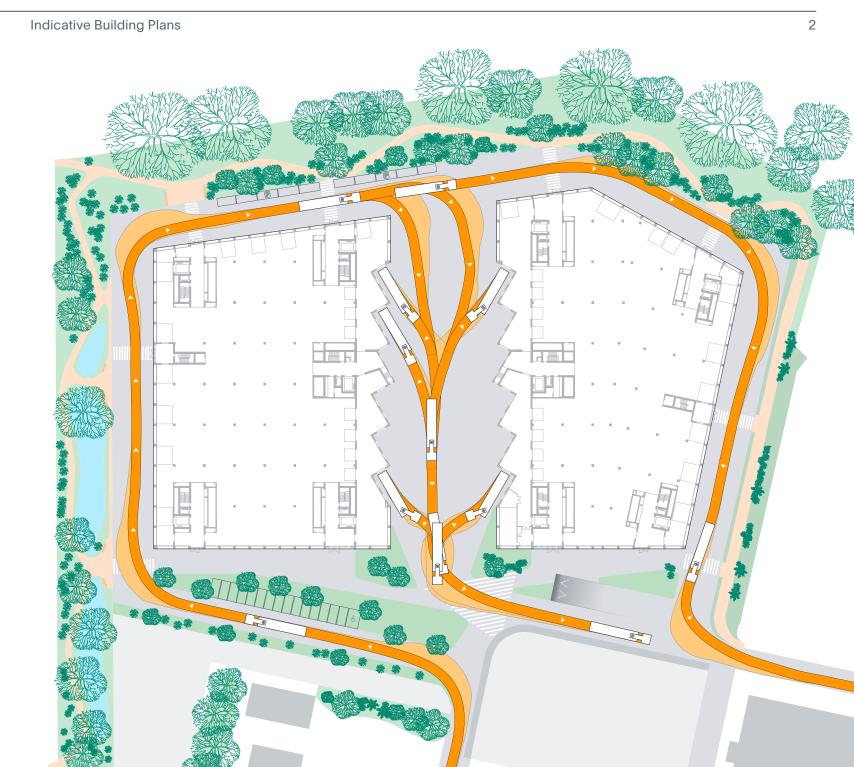

www.pulse.swiss

EPIC SUISSE

### Situation Plan and HGV Access







### Floor Plan Ground Floor

TECHNICAL SPECIFICATIONS

**Ceiling height** 5.80 m

Floor load 2 t/m<sup>2</sup>

Rental area (A: 3,476 m²/B: 3,365 m²)
 Lifts and staircases
 Logistic area
 Concierge
 Terrace
 Tank storage (O<sub>2</sub>, N<sub>2</sub>, CO<sub>2</sub>, etc.)

Waste compactors

Entrances

Access to cargo lifts





### Floor Plan 1st Floor

TECHNICAL SPECIFICATIONS

Ceiling height A: 4.40 m/B: 3.55 m

Floor load 1 t/m<sup>2</sup>



▷ Façade access points



Building

 $(\mathbf{A})$ 



Building

meters

14

0

7

21

# Floor Plan 2nd Floor

TECHNICAL SPECIFICATIONS

Ceiling height A: 4.40 m/B: 3.55 m

Floor load 1 t/m<sup>2</sup>



Lifts and staircases

**Terrace** (A: 370 m<sup>2</sup>)

> Façade access points







103 m

14

0

7



## Floor Plan 3rd Floor

TECHN