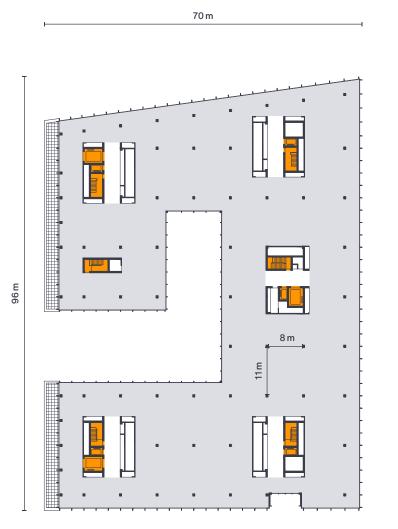

# Floor Plan 2nd Floor

TECHNICAL SPECIFICATIONS

Ceiling height A: 4.40 m/B: 3.55 m

Floor load 1 t/m<sup>2</sup>

Lifts and staircases

**Terrace** (A: 370 m<sup>2</sup>)

> Façade access points

103 m

14

0

7