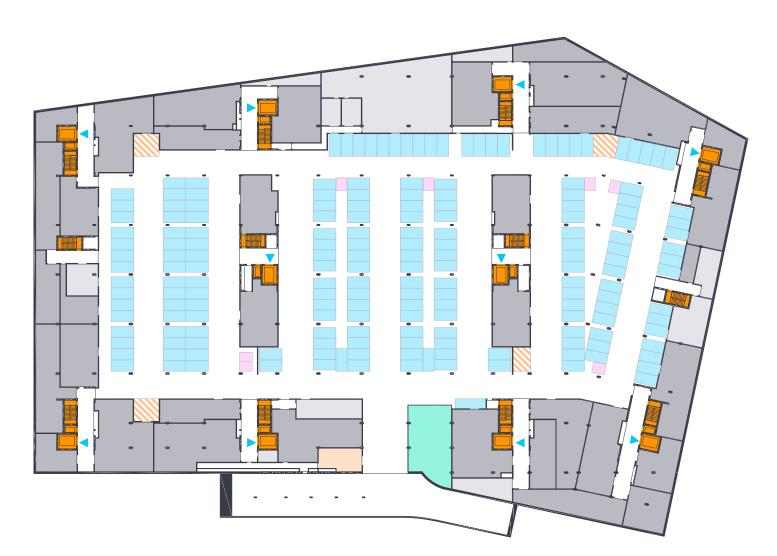

### Floor Plan Basement –1

TECHNICAL SPECIFICATIONS

**Ceiling height** 4.40 m

Floor load 2 t/m<sup>2</sup>

- **Storage/tenant technical areas** (4,150 m<sup>2</sup>)
- Lifts and staircases
- Technical areas
- Concierge
- **Delivery areas** (h = 290 cm)
- Car parking (193 spaces)
- Bicycle parking
- Small vehicle parking
- Access to cargo lifts

### Floor Plan Basement –2

TECHNICAL SPECIFICATIONS

**Ceiling height** 3.30 m

Floor load 1 t/m<sup>2</sup>

- Storage (1,500 m<sup>2</sup>)
  Lifts and staircases
  Technical areas
  Car parking (313 space)
- Car parking (313 spaces) Small vehicle parking