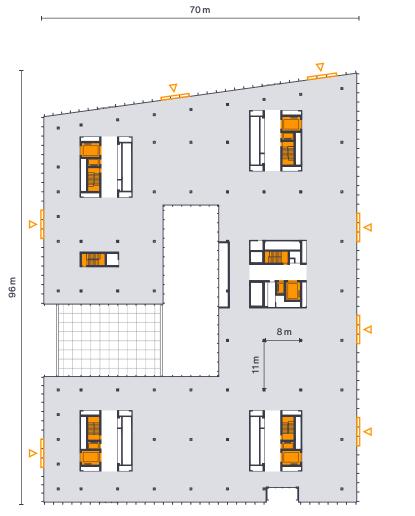

## Floor Plan 3rd Floor

TECHNICAL SPECIFICATIONS

Ceiling height 3.00 m

Floor load 500 kg/m<sup>2</sup>

Rental area (A: 4,530 m<sup>2</sup>/B: 4,970 m<sup>2</sup>) Lifts and staircases **Balcony** (A: 160 m<sup>2</sup>)

Building

 $(\mathbf{A})$ 

B

103 m

meters

14

0

7

21