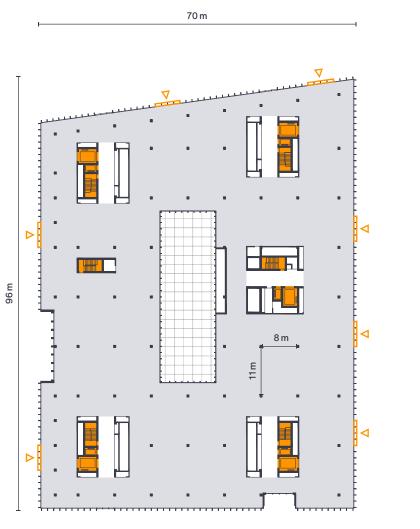

### Floor Plan 1st Floor

TECHNICAL SPECIFICATIONS

Ceiling height A: 4.40 m/B: 3.55 m

Floor load 1 t/m<sup>2</sup>

▷ Façade access points

Building

 $(\mathbf{A})$ 

Building

meters

14

0

7

21