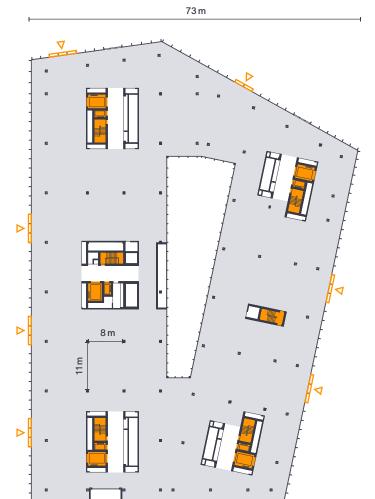

## Floor Plan 3rd Floor

TECHNICAL SPECIFICATIONS

Ceiling height 3.00 m

Floor load 500 kg/m<sup>2</sup>

Rental area (A: 4,530 m<sup>2</sup>/B: 4,970 m<sup>2</sup>) Lifts and staircases **Balcony** (A: 160 m<sup>2</sup>)

Building

 $(\mathbf{A})$ 

B

103 m

meters

14

0

7

21