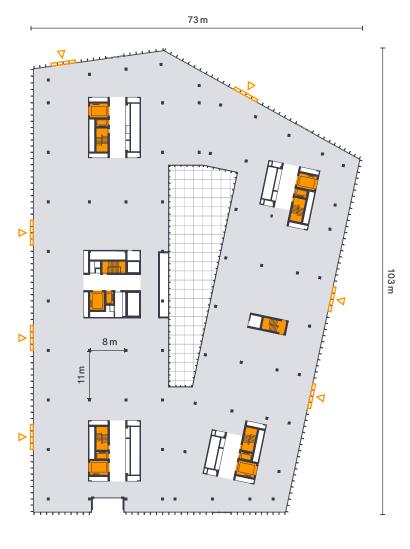

#### Floor Plan 2nd Floor

TECHNICAL SPECIFICATIONS

Ceiling height

A: 4.40 m/B: 3.55 m

Floor load 1t/m<sup>2</sup>

**Rental area** (A: 4,650 m<sup>2</sup>/B: 4,990 m<sup>2</sup>)

Lifts and staircases

**Terrace** (A: 370 m<sup>2</sup>)

> Façade access points

Building

meters