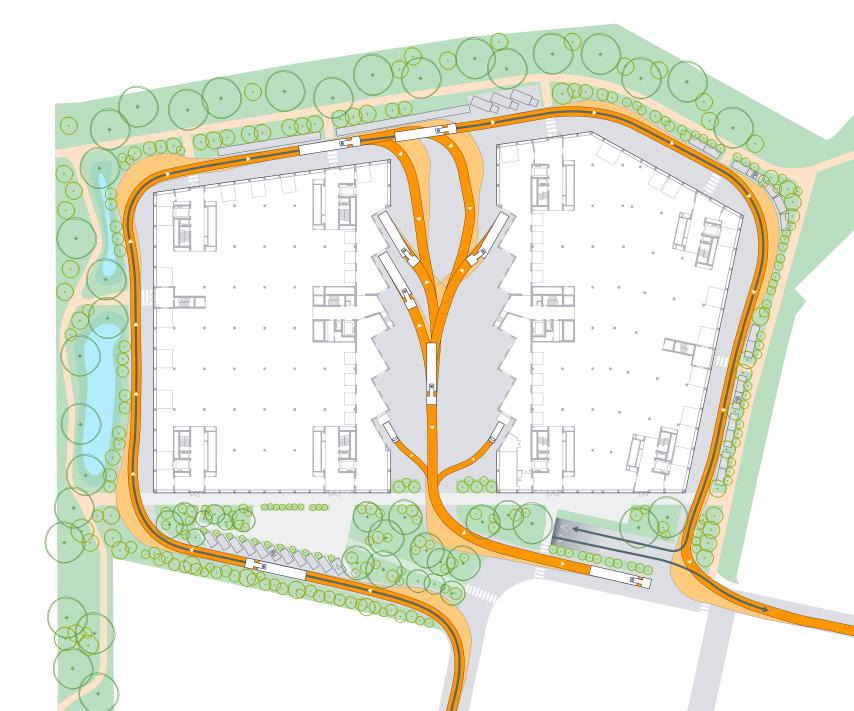

### **PULSE**

Indicative Building Plans





# Situation Plan and HGV Access

**PULSE** 



Tractrix curves

Car paths

64 m

### Floor Plan Ground Floor

TECHNICAL **SPECIFICATIONS** 

Ceiling height 5.80 m

Floor load  $2 t/m^2$ 

**Rental area** (A: 3,476 m<sup>2</sup>/B: 3,365 m<sup>2</sup>)

Lifts and staircases

Logistic area

Concierge

Terrace

Tank storage  $(O_2, N_2, CO_2, etc.)$ 

Waste compactors

Entrances

Access to cargo lifts



29 m

## Floor Plan 1st Floor

TECHNICAL **SPECIFICATIONS** 

Ceiling height

A: 4.40 m/B: 3.55 m

Floor load

 $1 t/m^2$ 

**Rental area** (A: 5,030 m<sup>2</sup>/B: 4,990 m<sup>2</sup>)

Lifts and staircases

Patio (A: 460 m<sup>2</sup>/B: 500 m<sup>2</sup>)

> Façade access points





Building







#### Floor Plan 2nd Floor

TECHNICAL SPECIFICATIONS

Ceiling height

A: 4.40 m/B: 3.55 m

Floor load 1t/m<sup>2</sup>

**Rental area**