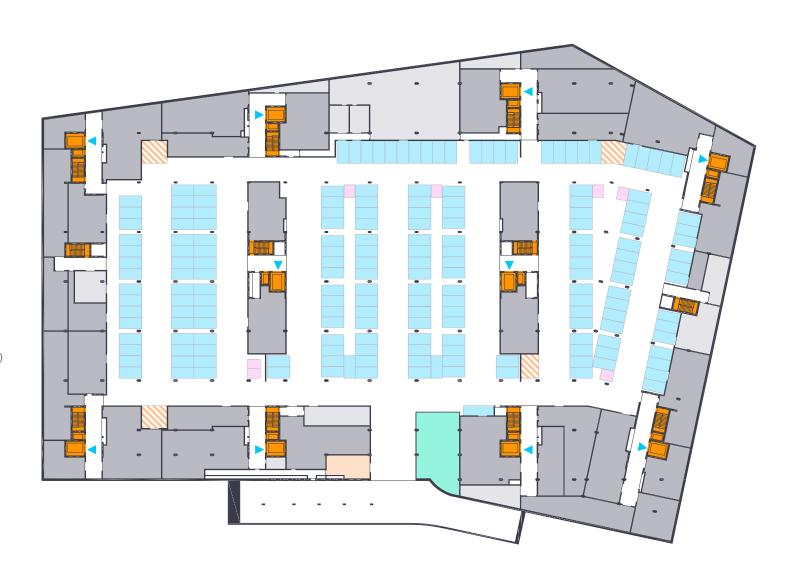

### Floor Plan Basement –1

TECHNICAL SPECIFICATIONS

Ceiling height

4.40 m

Floor load

 $2 t/m^2$ 

Storage/tenant technical areas (4,150 m<sup>2</sup>)

Lifts and staircases

Technical areas

Concierge

**Delivery areas** (h = 290cm)

Car parking (193 spaces)

Bicycle parking

Small vehicle parking

Access to cargo lifts