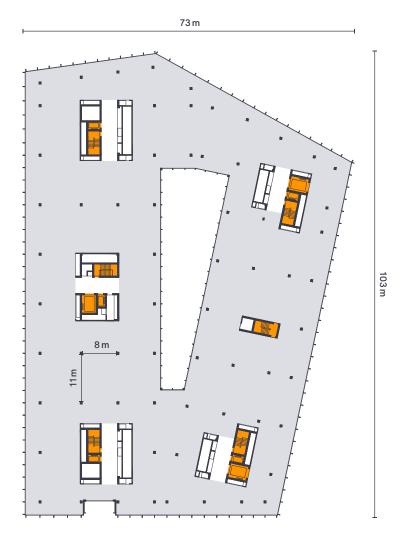

### Floor Plan Ground Floor

TECHNICAL **SPECIFICATIONS** 

Ceiling height 5.80 m

Floor load  $2 t/m^2$ 

**Rental area** (A: 3,476 m<sup>2</sup>/B: 3,365 m<sup>2</sup>)

Lifts and staircases

Logistic area

Concierge

Terrace

Tank storage  $(O_2, N_2, CO_2, etc.)$ 

Waste compactors

Entrances

Access to cargo lifts

29 m