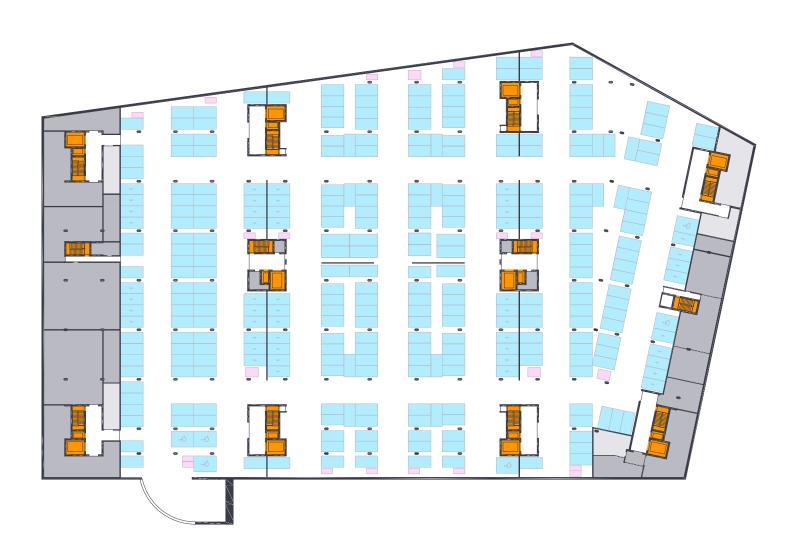

### Floor Plan Basement –2

TECHNICAL SPECIFICATIONS

Ceiling height 3.30 m

Floor load 1 t/m<sup>2</sup>

**Storage** (1,500 m<sup>2</sup>)

Lifts and staircases

Technical areas

Car parking (313 spaces)

Small vehicle parking