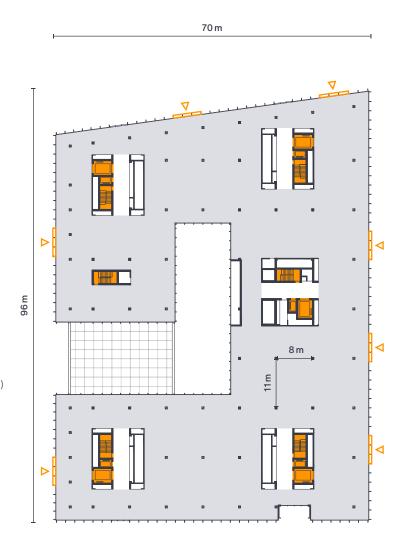

### Floor Plan 3rd Floor

TECHNICAL **SPECIFICATIONS** 

Ceiling height 3.00 m

Floor load 500 kg/m<sup>2</sup>

**Rental area** (A: 4,530 m<sup>2</sup>/B: 4,970 m<sup>2</sup>)

Lifts and staircases

**Balcony** (A: 160 m<sup>2</sup>)