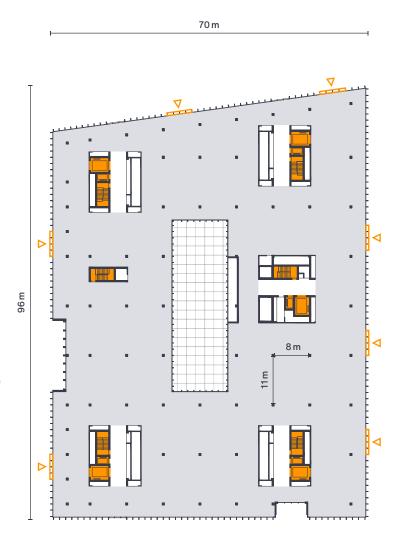

## Floor Plan 1st Floor

TECHNICAL **SPECIFICATIONS** 

Ceiling height

A: 4.40 m/B: 3.55 m

Floor load

 $1 t/m^2$ 

**Rental area** (A: 5,030 m<sup>2</sup>/B: 4,990 m<sup>2</sup>)

Lifts and staircases

Patio (A: 460 m<sup>2</sup>/B: 500 m<sup>2</sup>)

> Façade access points

Building