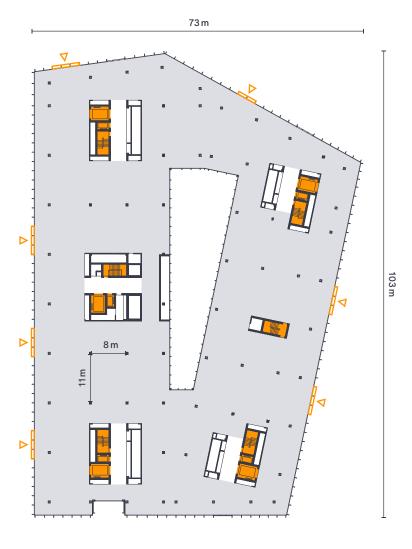

## Floor Plan 1st Floor

TECHNICAL **SPECIFICATIONS** 

Ceiling height

A: 4.40 m/B: 3.55 m

Floor load

 $1 t/m^2$ 

**Rental area** (A: 5,030 m<sup>2</sup>/B: 4,990 m<sup>2</sup>)

Lifts and staircases

Patio (A: 460 m<sup>2</sup>/B: 500 m<sup>2</sup>)

> Façade access points

Building