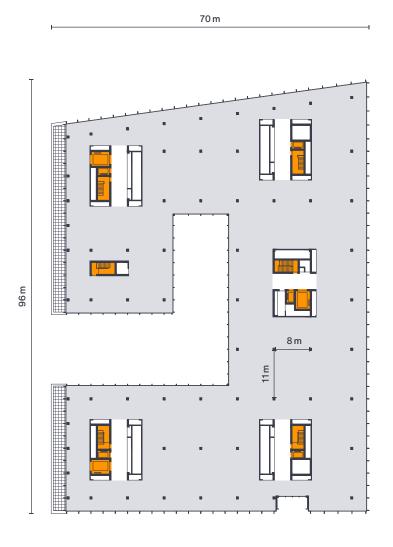

### Floor Plan Basement –1

TECHNICAL SPECIFICATIONS

Ceiling height

4.40 m

Floor load

 $2 t/m^2$ 

Storage/tenant technical areas (4,150 m<sup>2</sup>)

Lifts and staircases

Technical areas

Concierge

**Delivery areas** (h = 290cm)

Car parking (193 spaces)

Bicycle parking

Small vehicle parking

Access to cargo lifts