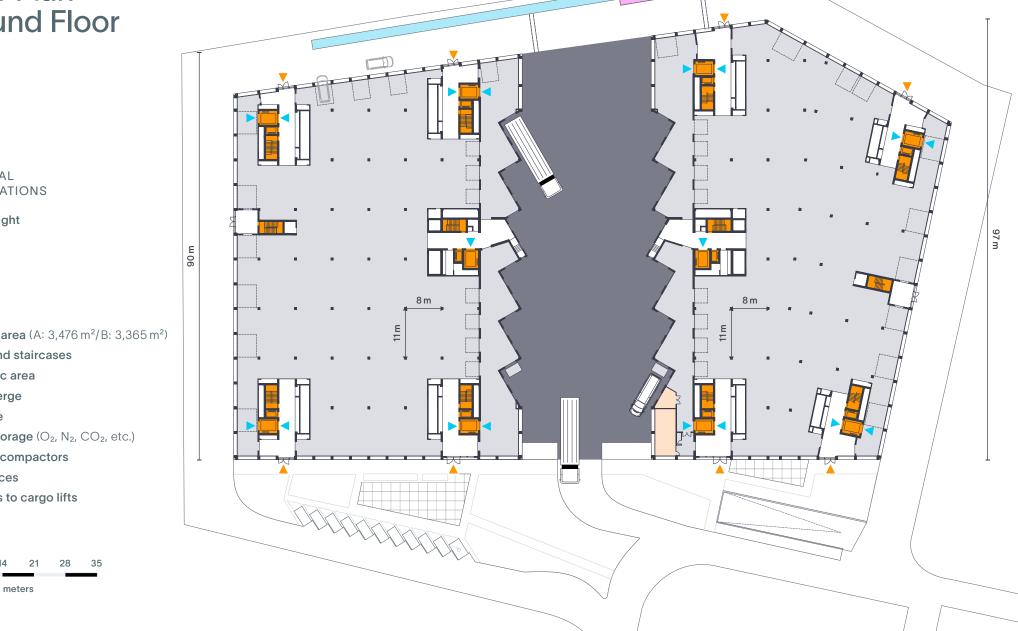

### Floor Plan Ground Floor

TECHNICAL **SPECIFICATIONS** 

Ceiling height 5.80 m

Floor load  $2 t/m^2$ 

**Rental area** (A: 3,476 m<sup>2</sup>/B: 3,365 m<sup>2</sup>)

Lifts and staircases

Logistic area

Concierge

Terrace

Tank storage  $(O_2, N_2, CO_2, etc.)$ 

Waste compactors

Entrances

Access to cargo lifts

29 m